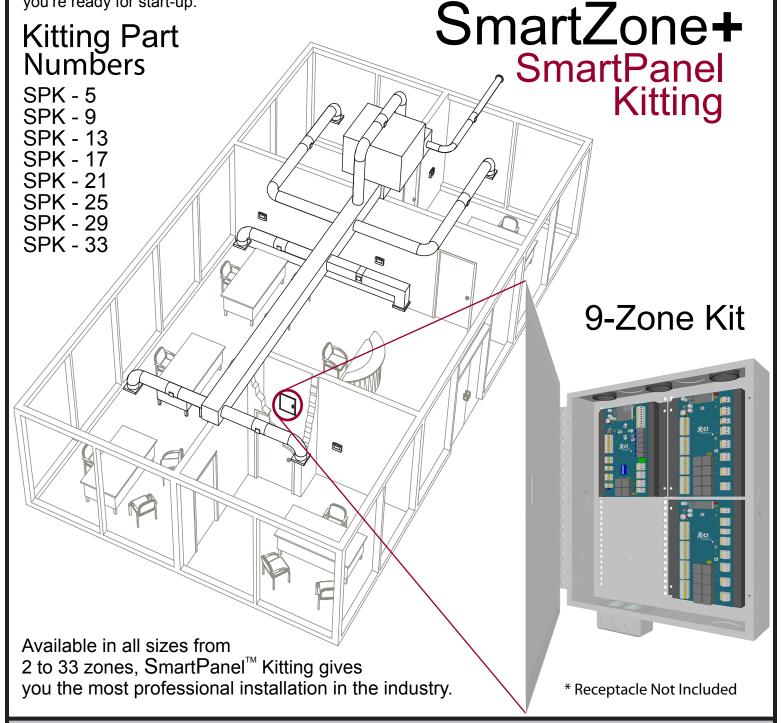

## Innovation made simple™

There is no longer the need to spend time, energy and effort to build a custom panel for your system. SmartPanel Kitting™ gives you the time saving option of having an entire SmartZone multi-zone system prewired for power and communications. Just add your damper and thermostat cabling, and you're ready for start-up.