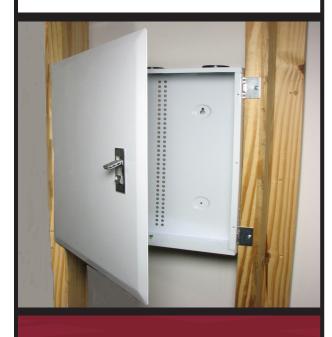

### **SP-18**

18 inch Panel - SmartZone™ compatible up to 13 Zones

#### **SP-28**

28 inch Panel - SmartZone™ compatible up to 18 Zones

#### **SP-48**

48 inch Panel - SmartZone™ compatible up to 33 Zones

- Simple, one piece unit protects and conceals connections and creates a central distribution point.
- Structured Wiring Panels provide a universal mounting system that allows for a variety of SmartZone™ zone control panels and communicating thermostat products to be used. In residential applications, SmartPanel™ construction also allows third-party modules to be integrated into the panel, including telephone, data, audio and video products.
- Easy to install, standard inwall mounting panel hangs easily between studs on 16" centers, or it can be surface mounted.
- Quick to wire, test and troubleshoot. One 110V duplex receptacle knockout located at the bottom, five 2" knockouts at the top. (receptacle not included)
- The removable cover uses a secure latching design with a key lock. This allows for an easy mounting solution with a clean and professional look.
- Glossy white sturdy yet stylish steel construction, US/UL Listed, (household fire and burglary system rated enclosure), comes with a cardboard paintcover.